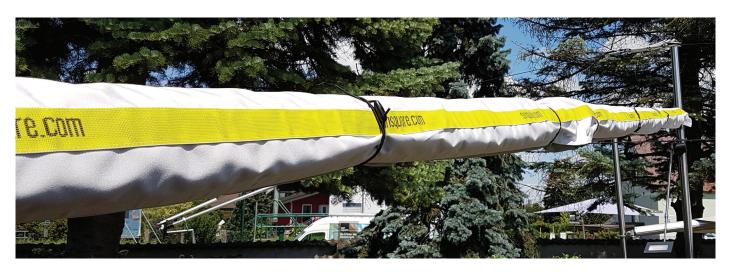

## **SAILCOVER**

We recommend to order the sailcover 0.5m to 1m longer than the length of the luff tape (Keder).

## **Technical Description**

Width: 40cm

Length: like your order

Top material: Dickson Orchestra in light gray with yellow SunSquare Strip (waterproof)

Bottom material: SOLTIS86 in light gray (breathable)

Closure: Velcro and black shock cord straps