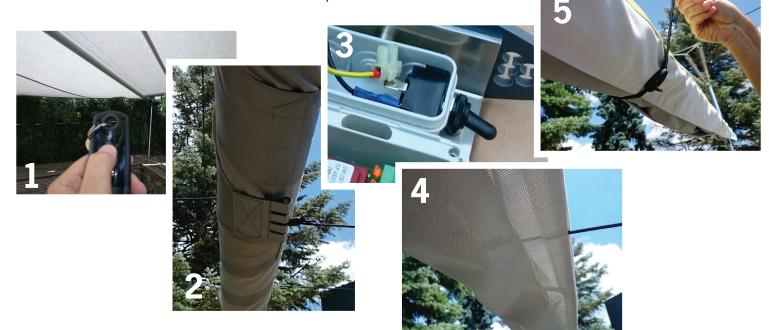

## **Installation:**

- 1. Close the sail the sail should be dry.
- 2. Roll in the sail ends with the hand crank until only the ropes stick out.
- 3. Disconnect the system from the power or turn the power switch OFF (if available).
- 4. Attaching the sail cover the Acrylic side up and the Soltis86 side down.
- 5. Attaching the black shock cord straps at a distance of appr. 1m.